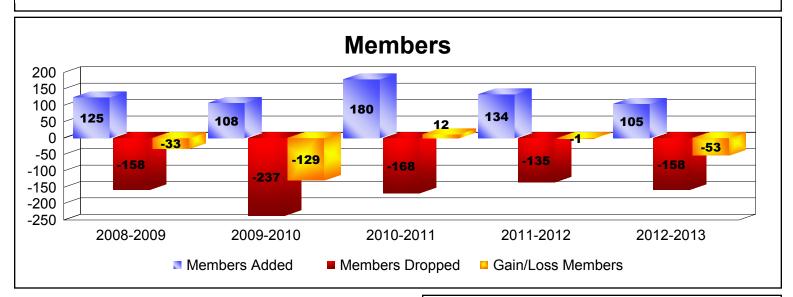

**District 202 M** 

| Year      | New<br>Clubs | Dropped<br>Clubs | Gain/<br>Loss<br>Clubs | New<br>Members | Charter<br>Members | Reinstate<br>Members | Transfer<br>Members | Total<br>Member<br>Added | Total<br>Members<br>Dropped | Gain/<br>Loss<br>Members |
|-----------|--------------|------------------|------------------------|----------------|--------------------|----------------------|---------------------|--------------------------|-----------------------------|--------------------------|
| 2008-2009 | 0            | 0                | 0                      | 104            | 0                  | 11                   | 10                  | 125                      | -158                        | -33                      |
| 2009-2010 | 0            | -7               | -7                     | 90             | 0                  | 6                    | 12                  | 108                      | -237                        | -129                     |
| 2010-2011 | 0            | -2               | -2                     | 146            | 0                  | 8                    | 26                  | 180                      | -168                        | 12                       |
| 2011-2012 | 0            | -2               | -2                     | 122            | 0                  | 2                    | 10                  | 134                      | -135                        | -1                       |
| 2012-2013 | 0            | -1               | -1                     | 92             | 0                  | 3                    | 10                  | 105                      | -158                        | -53                      |
| Average   | 0            | -2               | -2                     | 111            | 0                  | 6                    | 14                  | 130                      | -171                        | -41                      |
| -         |              | -                |                        | -              | -                  | -                    | -                   |                          | -                           |                          |