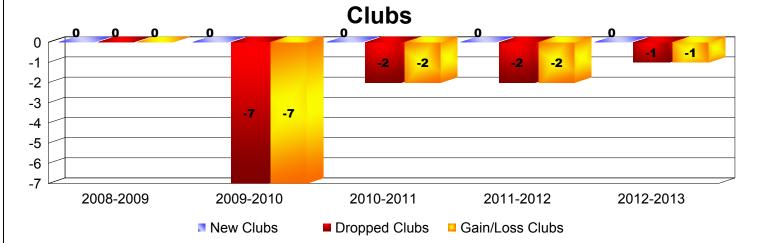

**District 202 M** 

| Year      | New<br>Clubs | Dropped<br>Clubs | Gain/<br>Loss<br>Clubs | New<br>Members | Charter<br>Members | Reinstate<br>Members | Transfer<br>Members | Total<br>Member<br>Added | Total<br>Members<br>Dropped | Gain/<br>Loss<br>Members |
|-----------|--------------|------------------|------------------------|----------------|--------------------|----------------------|---------------------|--------------------------|-----------------------------|--------------------------|
| 2008-2009 | 0            | 0                | 0                      | 104            | 0                  | 11                   | 10                  | 125                      | -158                        | -33                      |
| 2009-2010 | 0            | -7               | -7                     | 90             | 0                  | 6                    | 12                  | 108                      | -237                        | -129                     |
| 2010-2011 | 0            | -2               | -2                     | 146            | 0                  | 8                    | 26                  | 180                      | -168                        | 12                       |
| 2011-2012 | 0            | -2               | -2                     | 122            | 0                  | 2                    | 10                  | 134                      | -135                        | -1                       |
| 2012-2013 | 0            | -1               | -1                     | 92             | 0                  | 3                    | 10                  | 105                      | -158                        | -53                      |
| Average   | 0            | -2               | -2                     | 111            | 0                  | 6                    | 14                  | 130                      | -171                        | -41                      |
| -         |              | -                |                        | -              | -                  | -                    | -                   |                          | -                           |                          |